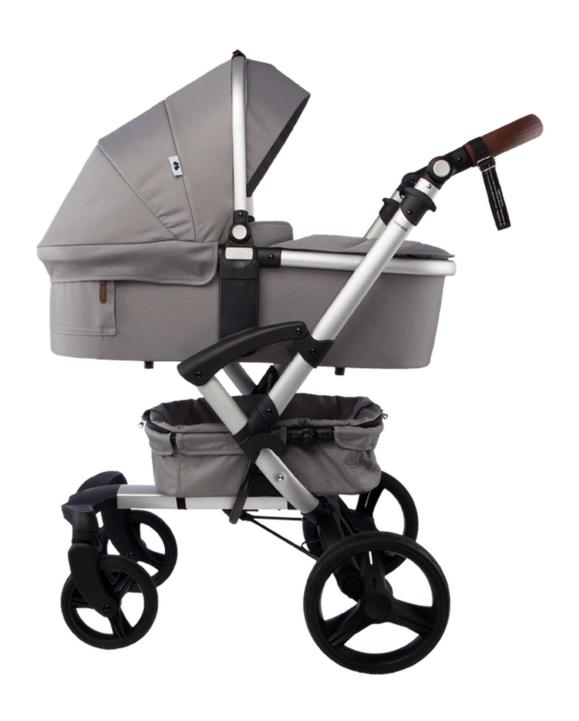

## **605 UNIT** OF CARRY COT SET

Includes:

- Head protector
- Carry cot mattress
- Top cover
- Detachable sun hood
- Frame

2.

#### **86 UNIT OF CARRY COT MATTRESS**

Includes:

- Carry cot mattress

9.