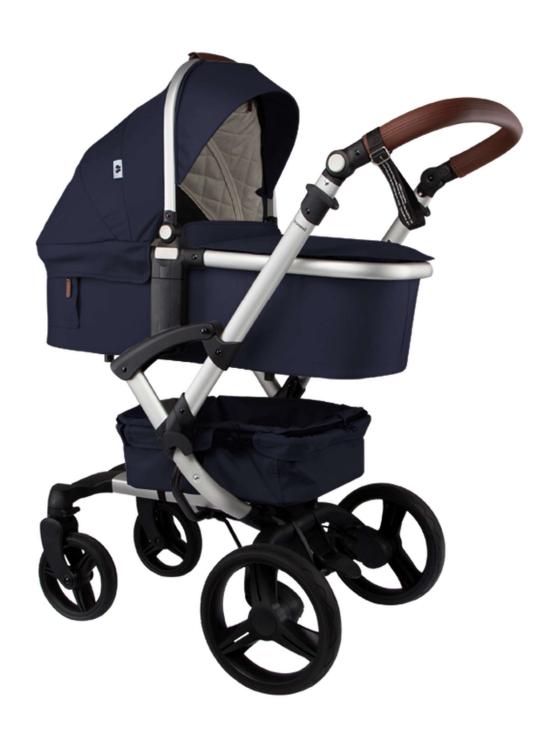

## **605 UNIT** OF CARRY COT SET

Includes:

- Head protector
- Carry cot mattress
- Top cover
- Detachable sun hood
- Frame

2.

#### **86 UNIT OF CARRY COT MATTRESS**

Includes:

- Carry cot mattress

9.