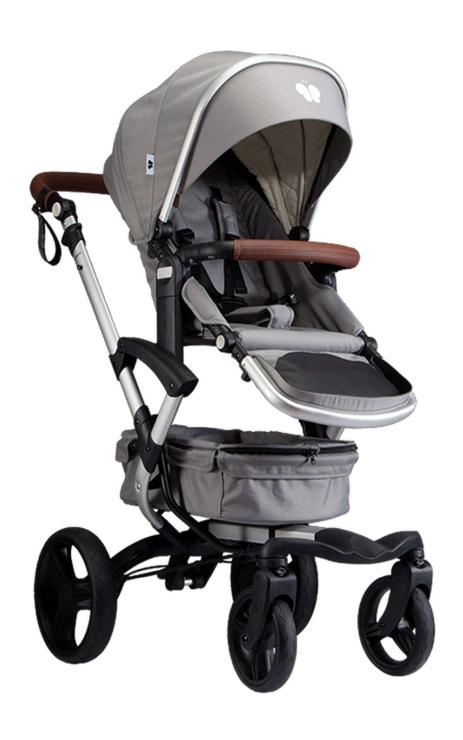

#### 315 UNIT OF PUSHCHAIR WITH SEAT UNIT

Includes:

- Pushchair frame
- Seat unit

3.

## **567 UNIT OF PUSHCKAIR SEAT UNITS**

Includes:

- Seat unit

6.

## 8000 UNIT OF METAL PIN

Includes:

- Metal pin

The Bonavi 2 in 1 pushchair baby and child combination stroller that grows with you from birth to 4 Years old. It is the only stroller you will ever need. Chic and functional. Complete with many accessories. Includes both sport seat and baby carriage that can both be forward or backward facing. The bonavi 2.0 is the ideal stroller for every situation. Its diverse functions ensure absolute comfort for you and your child. With the extensive complete set you are prepared for everything from birth to the age of 4.