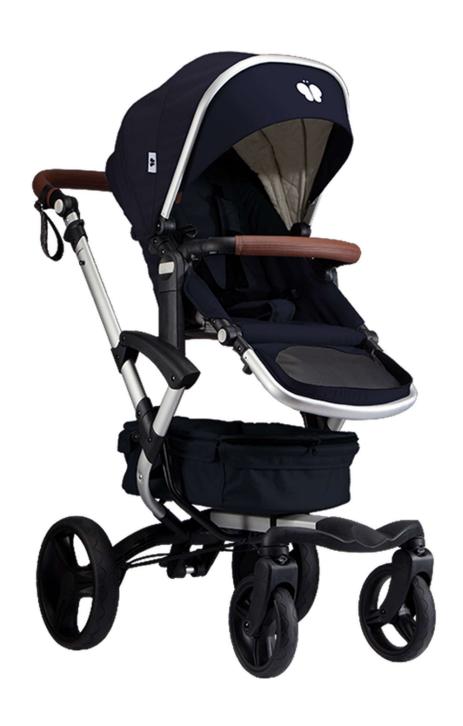

#### 315 UNIT OF PUSHCHAIR WITH SEAT UNIT

Includes:

- Pushchair frame
- Seat unit

3.

## **567 UNIT OF PUSHCKAIR SEAT UNITS**

Includes:

- Seat unit

6.